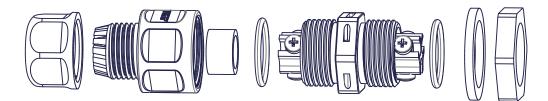

1) Parts of the connector

2) Outer sheath strip max L(mm) Insulation strip length X(mm)

3)

Tightening torgue 0,5Nm Cross-Slotted head screwdriver DIN ISO 8764

Push and turn connector parts

5) Insert connectors to hole of chassis then lock the parts.