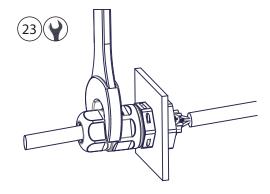

1) Parts of the connector

2) Outer sheath strip max L(mm) Insulation strip length X(mm)

3)

Tightening torgue 0,5Nm Cross-Slotted head screwdriver DIN ISO 8764

Push and turn connector parts

5) Insert connectors to hole of chassis then lock the parts.

Chassis Max Thickness 3,5 mm

Tightening torgue 2-2,5Nm

🖂 info@ttaf.com.tr

www.ttaf.com.tr

FABRİKA

Kavaklı Mahallesi, İstanbul Caddesi, No:21 Kavaklı, Beylikdüzü, İstanbul / TÜRKİYE Tel: +90 212 855 82 20 (10 lines) | Fax: +90 212 855 82 21 CE (I) (C) Discover the potential