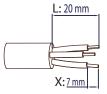

1) Parts of the connector

2) Outer sheath strip max L(mm) Insulation strip length X(mm)

3)

Tightening torgue 0,5Nm Cross-Slotted head screwdriver DIN ISO 8764

Push and turn connector parts

5) Insert connectors to hole of chassis then lock the parts.