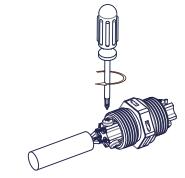

1) Parts of the connector

2) Outer sheath strip max L(mm) Insulation strip length X(mm)

3)

Tightening torgue 0,5Nm Cross-Slotted head screwdriver DIN ISO 8764

Push and turn connector parts

5) Insert connectors to hole of chassis then lock the parts.