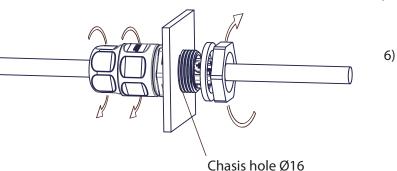

1) Parts of the connector

2) Outer sheath strip max L(mm) Insulation strip length X(mm)

3)

Tightening torgue 0,5Nm Cross-Slotted head screwdriver DIN ISO 8764

Push and turn connector parts

5) Insert connectors to hole of chassis then lock the parts.

Chassis Max Thickness 3,5 mm

Tightening torgue 2-2,5Nm

🖂 info@ttaf.com.tr

www.ttaf.com.tr

FABRİKA

Kavaklı Mahallesi, İstanbul Caddesi, No:21 Kavaklı, Beylikdüzü, İstanbul / TÜRKİYE Tel: +90 212 855 82 20 (10 lines) | Fax: +90 212 855 82 21 CE (I) (C) Discover the potential