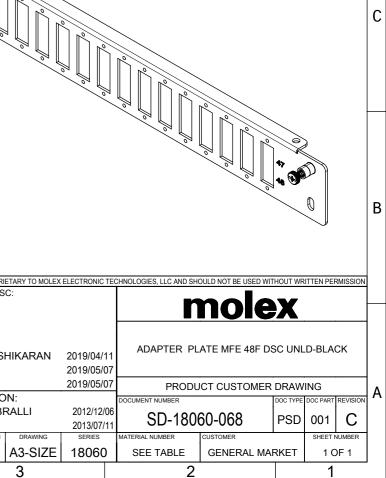

|   | 10                                                         | 9                                                                                                                                                                                                                                                                                                                                                                                                                                                                                                                                                                                                                                                                                                                                                                                                                                                                                                                                                                                                                          | 8                   | 7                  | 6     | 5 | 4                                                                                                                                                                                                                                                                                                                                                                                                                                                                                                                                                                                                                                                                                                                                                                                                                                                                                                                                                                                                                                                                                                                                                                                                                                               |                                                                                                                                                                                                                                                                                                                                                                                                                                                                                                                                                                                                                                                                                                                                                                                                                                                                                                                                                                                                                                                                                                                                                                                                                                                                                                                                                                                                                                                                                                                                                                                                                                                                                                                                                                                                                                                                                                                                                                                                                                                                                                                                |
|---|------------------------------------------------------------|----------------------------------------------------------------------------------------------------------------------------------------------------------------------------------------------------------------------------------------------------------------------------------------------------------------------------------------------------------------------------------------------------------------------------------------------------------------------------------------------------------------------------------------------------------------------------------------------------------------------------------------------------------------------------------------------------------------------------------------------------------------------------------------------------------------------------------------------------------------------------------------------------------------------------------------------------------------------------------------------------------------------------|---------------------|--------------------|-------|---|-------------------------------------------------------------------------------------------------------------------------------------------------------------------------------------------------------------------------------------------------------------------------------------------------------------------------------------------------------------------------------------------------------------------------------------------------------------------------------------------------------------------------------------------------------------------------------------------------------------------------------------------------------------------------------------------------------------------------------------------------------------------------------------------------------------------------------------------------------------------------------------------------------------------------------------------------------------------------------------------------------------------------------------------------------------------------------------------------------------------------------------------------------------------------------------------------------------------------------------------------|--------------------------------------------------------------------------------------------------------------------------------------------------------------------------------------------------------------------------------------------------------------------------------------------------------------------------------------------------------------------------------------------------------------------------------------------------------------------------------------------------------------------------------------------------------------------------------------------------------------------------------------------------------------------------------------------------------------------------------------------------------------------------------------------------------------------------------------------------------------------------------------------------------------------------------------------------------------------------------------------------------------------------------------------------------------------------------------------------------------------------------------------------------------------------------------------------------------------------------------------------------------------------------------------------------------------------------------------------------------------------------------------------------------------------------------------------------------------------------------------------------------------------------------------------------------------------------------------------------------------------------------------------------------------------------------------------------------------------------------------------------------------------------------------------------------------------------------------------------------------------------------------------------------------------------------------------------------------------------------------------------------------------------------------------------------------------------------------------------------------------------|
| F |                                                            |                                                                                                                                                                                                                                                                                                                                                                                                                                                                                                                                                                                                                                                                                                                                                                                                                                                                                                                                                                                                                            |                     |                    |       | • | NOT<br>1. M<br>A)<br>4.0<br>C)                                                                                                                                                                                                                                                                                                                                                                                                                                                                                                                                                                                                                                                                                                                                                                                                                                                                                                                                                                                                                                                                                                                                                                                                                  | TES:<br>ATERIAL:<br>ADAPTER PLA<br>CAPTIVE SCRE<br>PHILLIPS PAN                                                                                                                                                                                                                                                                                                                                                                                                                                                                                                                                                                                                                                                                                                                                                                                                                                                                                                                                                                                                                                                                                                                                                                                                                                                                                                                                                                                                                                                                                                                                                                                                                                                                                                                                                                                                                                                                                                                                                                                                                                                                |
| E | T  m                                                       | →     →     →     →     →     →     →     →     →     →     →     →     →     →     →     →     →     →     →     →     →     →     →     →     →     →     →     →     →     →     →     →     →     →     →     →     →     →     →     →     →     →     →     →     →     →     →     →     →     →     →     →     →     →     →     →     →     →     →     →     →     →     →     →     →     →     →     →     →     →     →     →     →     →     →     →     →     →     →     →     →     →     →     →     →     →     →     →     →     →     →     →     →     →     →     →     →     →     →     →     →     →     →     →     →     →     →     →     →     →     →     →     →     →     →     →     →     →     →     →     →     →     →     →     →     →     →     →     →     →     →     →     →     →     →     → </td <td></td> <td><math display="block"> 417.00 \pm 0.20</math></td> <td></td> <td></td> <td>AI<br/>P</td> <td>INISH:<br/>DAPTER PLATE<br/>OWDER COAT.<br/>SSEMBLY IS PA</td> |                     | $ 417.00 \pm 0.20$ |       |   | AI<br>P                                                                                                                                                                                                                                                                                                                                                                                                                                                                                                                                                                                                                                                                                                                                                                                                                                                                                                                                                                                                                                                                                                                                                                                                                                         | INISH:<br>DAPTER PLATE<br>OWDER COAT.<br>SSEMBLY IS PA                                                                                                                                                                                                                                                                                                                                                                                                                                                                                                                                                                                                                                                                                                                                                                                                                                                                                                                                                                                                                                                                                                                                                                                                                                                                                                                                                                                                                                                                                                                                                                                                                                                                                                                                                                                                                                                                                                                                                                                                                                                                         |
| D | -                                                          |                                                                                                                                                                                                                                                                                                                                                                                                                                                                                                                                                                                                                                                                                                                                                                                                                                                                                                                                                                                                                            |                     | 439.0              |       | 2 | 23.23 ±0.20                                                                                                                                                                                                                                                                                                                                                                                                                                                                                                                                                                                                                                                                                                                                                                                                                                                                                                                                                                                                                                                                                                                                                                                                                                     |                                                                                                                                                                                                                                                                                                                                                                                                                                                                                                                                                                                                                                                                                                                                                                                                                                                                                                                                                                                                                                                                                                                                                                                                                                                                                                                                                                                                                                                                                                                                                                                                                                                                                                                                                                                                                                                                                                                                                                                                                                                                                                                                |
| С |                                                            |                                                                                                                                                                                                                                                                                                                                                                                                                                                                                                                                                                                                                                                                                                                                                                                                                                                                                                                                                                                                                            |                     |                    |       |   | o lo lo                                                                                                                                                                                                                                                                                                                                                                                                                                                                                                                                                                                                                                                                                                                                                                                                                                                                                                                                                                                                                                                                                                                                                                                                                                         | of the second se |
| В | MPN N                                                      | O. SAP NO.<br>0478-04 18060037                                                                                                                                                                                                                                                                                                                                                                                                                                                                                                                                                                                                                                                                                                                                                                                                                                                                                                                                                                                             | DESCRIPTION         | 48F DSC UNLOADEE   | BLACK |   |                                                                                                                                                                                                                                                                                                                                                                                                                                                                                                                                                                                                                                                                                                                                                                                                                                                                                                                                                                                                                                                                                                                                                                                                                                                 | ISO VIEW<br>SCALE 1:2                                                                                                                                                                                                                                                                                                                                                                                                                                                                                                                                                                                                                                                                                                                                                                                                                                                                                                                                                                                                                                                                                                                                                                                                                                                                                                                                                                                                                                                                                                                                                                                                                                                                                                                                                                                                                                                                                                                                                                                                                                                                                                          |
| A | DOCUMENT STA                                               | TUS P1 RELEASE DATE                                                                                                                                                                                                                                                                                                                                                                                                                                                                                                                                                                                                                                                                                                                                                                                                                                                                                                                                                                                                        | 2019/05/07 15:50:10 |                    |       |   | $\overrightarrow{V} = 0$ | EC NO: 615758<br>EC NO: 615758<br>DRWN: UKOWSH<br>CHK'D: RCG<br>APPR: RCG<br>INITIAL REVISION<br>DRWN: MTAMBR/<br>APPR: RCG                                                                                                                                                                                                                                                                                                                                                                                                                                                                                                                                                                                                                                                                                                                                                                                                                                                                                                                                                                                                                                                                                                                                                                                                                                                                                                                                                                                                                                                                                                                                                                                                                                                                                                                                                                                                                                                                                                                                                                                                    |
| R | FORMAT: masta-tb-ood-A3<br>REVISION: H<br>DATE: 2018/01/78 | 9                                                                                                                                                                                                                                                                                                                                                                                                                                                                                                                                                                                                                                                                                                                                                                                                                                                                                                                                                                                                                          | 8                   | 7                  | 6     | 5 | 4                                                                                                                                                                                                                                                                                                                                                                                                                                                                                                                                                                                                                                                                                                                                                                                                                                                                                                                                                                                                                                                                                                                                                                                                                                               |                                                                                                                                                                                                                                                                                                                                                                                                                                                                                                                                                                                                                                                                                                                                                                                                                                                                                                                                                                                                                                                                                                                                                                                                                                                                                                                                                                                                                                                                                                                                                                                                                                                                                                                                                                                                                                                                                                                                                                                                                                                                                                                                |

LATE: COLD ROLLED STEEL (CRS) REW : ZINC PLATED HARDENED CARBON STEEL. IN HEAD SCREW: GALVANIZED STEEL.

F

TE : GOTHIC BLACK TEXTURE (RAL 000 15 00) T.

PACKED INDIVIDUALLY IN A BOX.