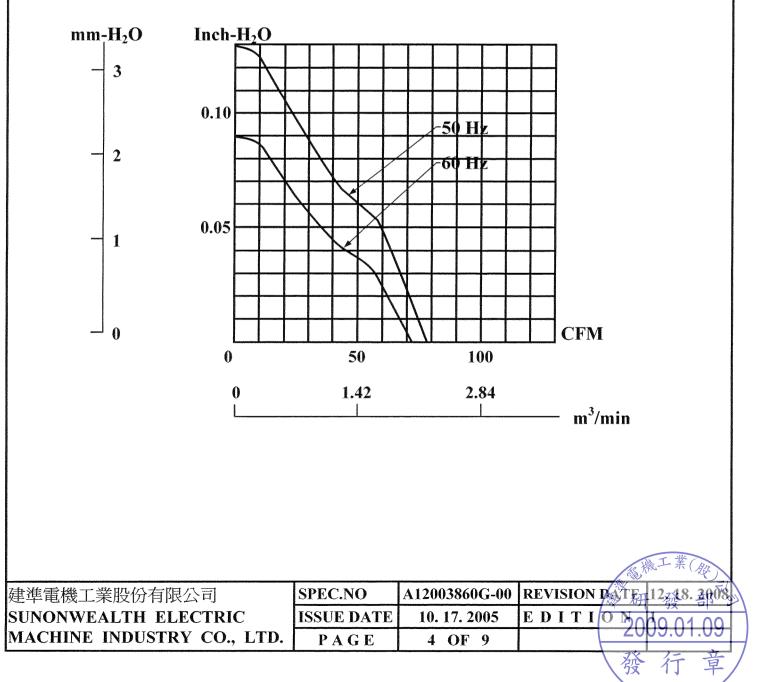

# MODEL : DP203A P/N : 2123LBT.GN PERFORMANCE CURVES

STATIC PRESSURE

#### MODEL : DP203A P/N : 2123LBT.GN

| 1-1. Rated Voltage           | : 220-240 V                                         | VAC 50/60 Hz                                                                                                                                      |                                                           |                                                   |  |
|------------------------------|-----------------------------------------------------|---------------------------------------------------------------------------------------------------------------------------------------------------|-----------------------------------------------------------|---------------------------------------------------|--|
| 1-2. Operating Voltage Range | : 185-245 V                                         | AC                                                                                                                                                |                                                           |                                                   |  |
| 1-3. Starting Voltage        | : 185 VAC                                           | (25 deg. C POV                                                                                                                                    | VER ON/O                                                  | OFF)                                              |  |
| 1-4. Rated Speed             | : 2300/2150                                         | ) RPM ± 10%                                                                                                                                       |                                                           |                                                   |  |
| 1-5. Air Delivery            | : 78/72 CF                                          | М                                                                                                                                                 |                                                           |                                                   |  |
| 1-6. Static Pressure         | : 0.13/0.09                                         | Inch-H <sub>2</sub> O                                                                                                                             |                                                           |                                                   |  |
| 1-7. Rated Current           | : 0.05/0.06                                         | AMP                                                                                                                                               |                                                           |                                                   |  |
| 1-8. Rated Power             | : 10/10 WA                                          | TTS                                                                                                                                               |                                                           |                                                   |  |
| 1-9. Noise Level             | : 39/37 dB(A)                                       |                                                                                                                                                   |                                                           |                                                   |  |
| 1-10. Direction of Rotation  | : Counter-o                                         | clockwise viewe                                                                                                                                   | d from fro                                                | ont of fan blade                                  |  |
| 1-11. Operating Temperature  | : -10 to +70                                        | deg. C                                                                                                                                            |                                                           |                                                   |  |
| 1-12. Storage Temperature    | : -40 to +70                                        | deg. C                                                                                                                                            |                                                           |                                                   |  |
| 1-13. Bearing System         | : Precision                                         | ball bearing sy                                                                                                                                   | stem                                                      |                                                   |  |
| 1-14. Weight                 | : 550 g                                             |                                                                                                                                                   |                                                           |                                                   |  |
| 1-15. Safety                 | : UL/CUR/                                           | TUV/CE Appr                                                                                                                                       | ovals                                                     |                                                   |  |
| 1-16. Protection             | Note: In a<br>the electri<br>temporari<br>automatic | tic Restart Cap<br>situation where the fa<br>city is on, an increase<br>ly turning off the elect<br>ally restart when the lo<br><b>Protection</b> | n is locked by a<br>in coil temperat<br>trical power to t | ture will be prevented by the motor. The fan will |  |
| 建準電機工業股份有限公司                 | SPEC.NO                                             | A12003860G-00                                                                                                                                     | REVISION                                                  | the set the series                                |  |
| SUNONWEALTH ELECTRIC         | ISSUE DATE                                          | 10. 17. 2005                                                                                                                                      | EDITI                                                     | 微N研1 發 部 3                                        |  |
| MACHINE INDUSTRY CO., LTD.   | PAGE                                                | 3 OF 9                                                                                                                                            |                                                           | 2009.01.09                                        |  |