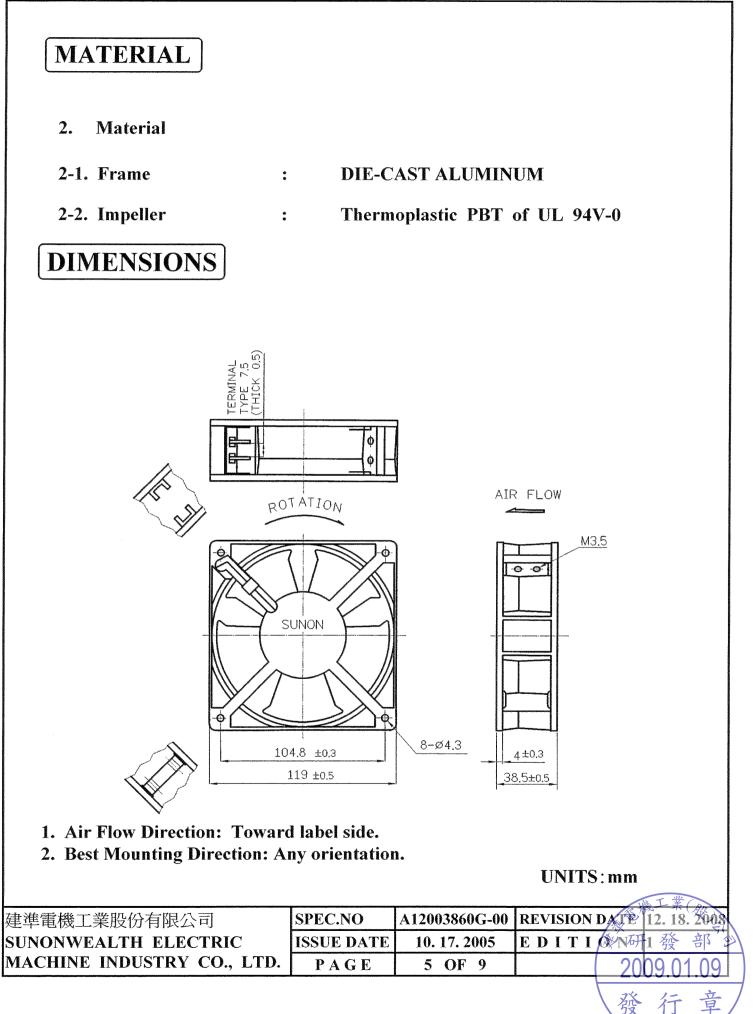

# SPECIFICATIONS

#### MODEL : DP203A P/N : 2123LBT.GN

| 1-1. Rated Voltage           | : 220-240 V                                         | VAC 50/60 Hz                                                                                                                                      |                                                           |                                                   |  |
|------------------------------|-----------------------------------------------------|---------------------------------------------------------------------------------------------------------------------------------------------------|-----------------------------------------------------------|---------------------------------------------------|--|
| 1-2. Operating Voltage Range | : 185-245 V                                         | AC                                                                                                                                                |                                                           |                                                   |  |
| 1-3. Starting Voltage        | : 185 VAC                                           | (25 deg. C POV                                                                                                                                    | VER ON/O                                                  | OFF)                                              |  |
| 1-4. Rated Speed             | : 2300/2150                                         | ) RPM ± 10%                                                                                                                                       |                                                           |                                                   |  |
| 1-5. Air Delivery            | : 78/72 CF                                          | М                                                                                                                                                 |                                                           |                                                   |  |
| 1-6. Static Pressure         | : 0.13/0.09                                         | Inch-H <sub>2</sub> O                                                                                                                             |                                                           |                                                   |  |
| 1-7. Rated Current           | : 0.05/0.06                                         | AMP                                                                                                                                               |                                                           |                                                   |  |
| 1-8. Rated Power             | : 10/10 WA                                          | TTS                                                                                                                                               |                                                           |                                                   |  |
| 1-9. Noise Level             | : 39/37 dB(A)                                       |                                                                                                                                                   |                                                           |                                                   |  |
| 1-10. Direction of Rotation  | : Counter-o                                         | clockwise viewe                                                                                                                                   | d from fro                                                | ont of fan blade                                  |  |
| 1-11. Operating Temperature  | : -10 to +70                                        | deg. C                                                                                                                                            |                                                           |                                                   |  |
| 1-12. Storage Temperature    | : -40 to +70                                        | deg. C                                                                                                                                            |                                                           |                                                   |  |
| 1-13. Bearing System         | : Precision                                         | ball bearing sy                                                                                                                                   | stem                                                      |                                                   |  |
| 1-14. Weight                 | : 550 g                                             |                                                                                                                                                   |                                                           |                                                   |  |
| 1-15. Safety                 | : UL/CUR/                                           | TUV/CE Appr                                                                                                                                       | ovals                                                     |                                                   |  |
| 1-16. Protection             | Note: In a<br>the electri<br>temporari<br>automatic | tic Restart Cap<br>situation where the fa<br>city is on, an increase<br>ly turning off the elect<br>ally restart when the lo<br><b>Protection</b> | n is locked by a<br>in coil temperat<br>trical power to t | ture will be prevented by the motor. The fan will |  |
| 建準電機工業股份有限公司                 | SPEC.NO                                             | A12003860G-00                                                                                                                                     | REVISION                                                  | the set the series                                |  |
| SUNONWEALTH ELECTRIC         | ISSUE DATE                                          | 10. 17. 2005                                                                                                                                      | EDITI                                                     | 微N研1 發 部 3                                        |  |
| MACHINE INDUSTRY CO., LTD.   | PAGE                                                | 3 OF 9                                                                                                                                            |                                                           | 2009.01.09                                        |  |