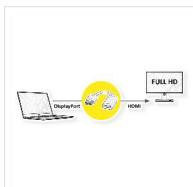

## DisplayPort to HDMI cable adapter for connecting a graphics card with DP to a monitor with HDMI connection - with a resolution of up to 1920x1080 / 1920x1200 @60Hz!

- If you want to connect a graphic card with DisplayPort Female to a monitor by using a HDMI cable, you need this DisplayPort to HDMI adapter
- Connectors: DisplayPort Male, HDMI Female
- Remark: The DisplayPort-HDMI adapter is only working in one direction: the DisplayPort plug has to be connected to the source device (e.g. graphic card)