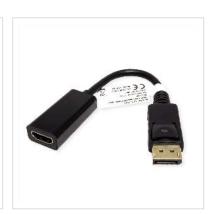

## DisplayPort to HDMI cable adapter for connecting a graphics card with DP to a monitor with HDMI connection - with a resolution of up to 1920x1080 / 1920x1200 @60Hz!

- If you want to connect a graphic card with DisplayPort Female to a monitor by using a HDMI cable, you need this DisplayPort to HDMI adapter
- Connectors: DisplayPort Male, HDMI Female
- Remark: The DisplayPort-HDMI adapter is only working in one direction: the DisplayPort plug has to be connected to the source device (e.g. graphic card)

| Technical specifications |                                               |  |
|--------------------------|-----------------------------------------------|--|
| Manufacturer             | VALUE                                         |  |
| Product group            | Adapters, Terminators, Converters             |  |
| Product type             | DisplayPort-HDMI Adapter                      |  |
| Colour                   | black                                         |  |
| Length                   | 0.15 m                                        |  |
| Max. resolution          | 1920 x 1080 / 1920 x 1200 @60Hz (2K, Full HD) |  |
| Side 1 connection (PC)   | DisplayPort Male                              |  |