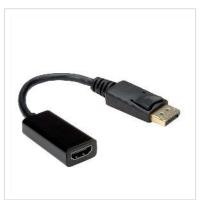

## DisplayPort to HDMI cable adapter for connecting a graphics card with DP to a monitor with HDMI connection - with a resolution of up to 1920x1080 / 1920x1200 @60Hz!

- If you want to connect a graphic card with DisplayPort Female to a monitor by using a HDMI cable, you need this DisplayPort to HDMI adapter
- Connectors: DisplayPort Male, HDMI Female
- Remark: The DisplayPort-HDMI adapter is only working in one direction: the DisplayPort plug has to be connected to the source device (e.g. graphic card)

| Technical specifications |                                               |  |
|--------------------------|-----------------------------------------------|--|
| Manufacturer             | VALUE                                         |  |
| Product group            | Adapters, Terminators, Converters             |  |
| Product type             | DisplayPort-HDMI Adapter                      |  |
| Colour                   | black                                         |  |
| Length                   | 0.15 m                                        |  |
| Max. resolution          | 1920 x 1080 / 1920 x 1200 @60Hz (2K, Full HD) |  |
| Side 1 connection (PC)   | DisplayPort Male                              |  |