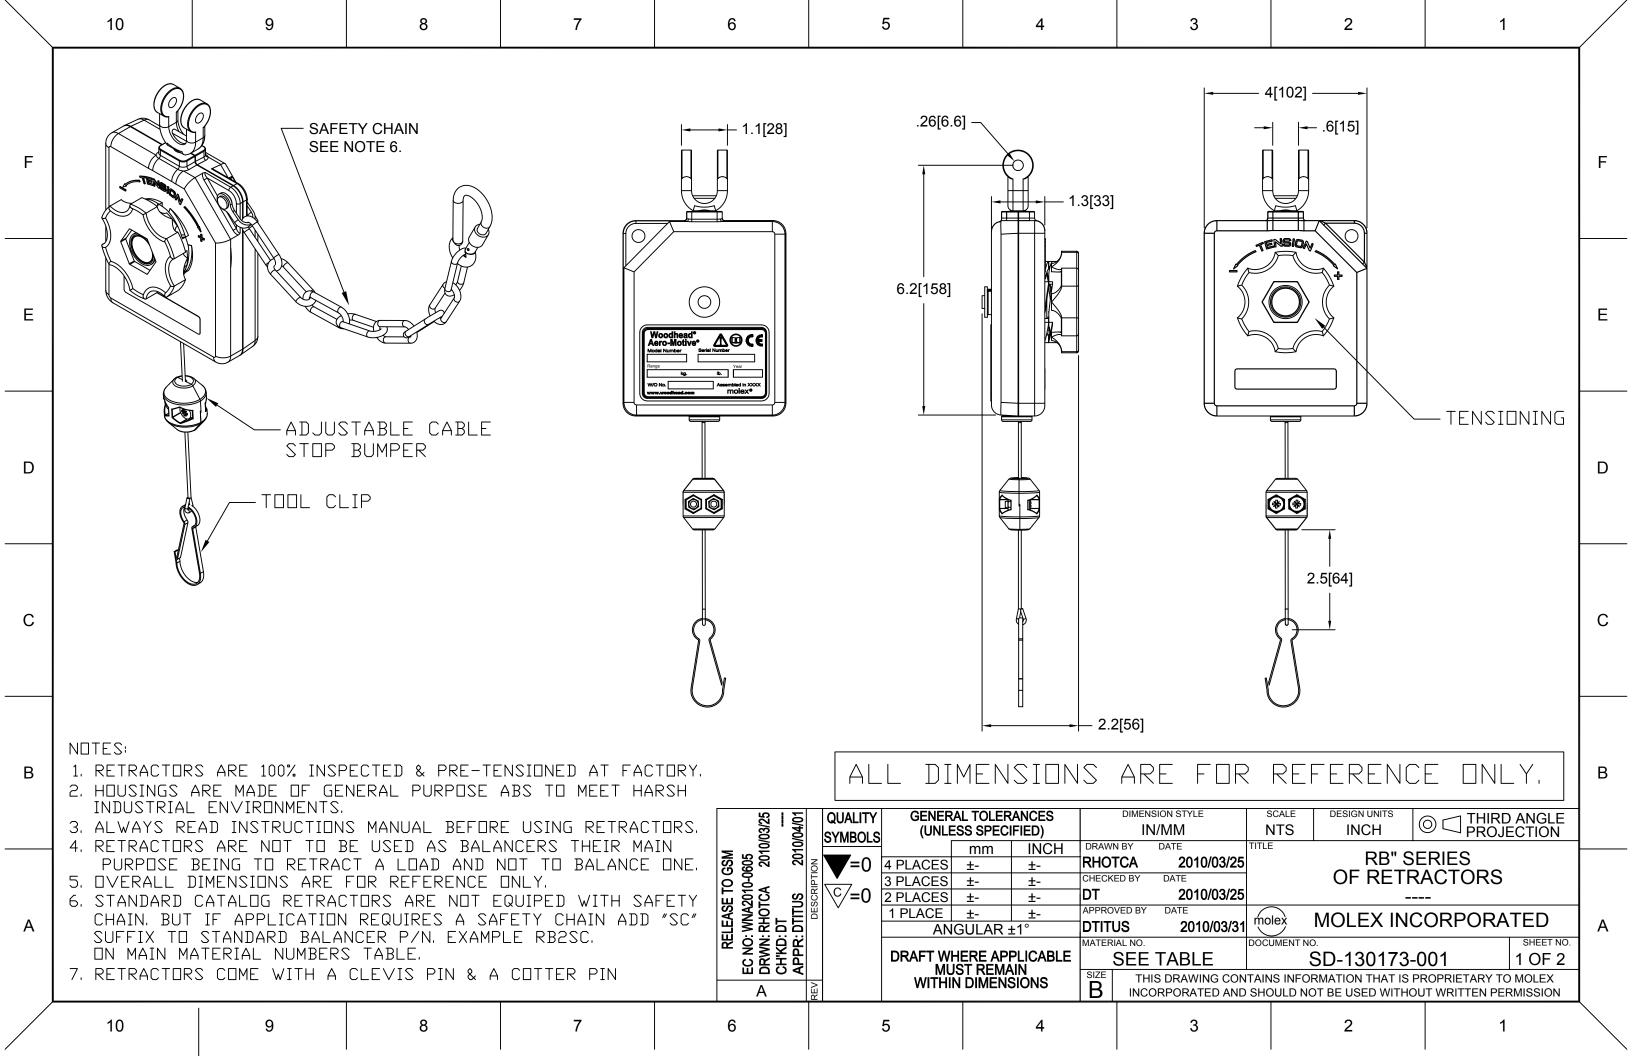

|   | 10                  | 9                      | 8            | 7              | 6                                                                                               | 5                                                                                                   | 4                                                                                                        | 3                                                                  | 2                                                                                       | 1                                                         |   |
|---|---------------------|------------------------|--------------|----------------|-------------------------------------------------------------------------------------------------|-----------------------------------------------------------------------------------------------------|----------------------------------------------------------------------------------------------------------|--------------------------------------------------------------------|-----------------------------------------------------------------------------------------|-----------------------------------------------------------|---|
|   | Material<br>Number: | Engineering<br>Number: | Description: |                |                                                                                                 | Weight Range in (KG):                                                                               | Cable Travel in (M):                                                                                     | Weight Range in (LB):                                              | Cable Travel in (FT):                                                                   | Color:                                                    |   |
| F | 1301730036          | RB2                    | RB2 RETRAC   | TOR [0-2LB/0-0 | ).9KG], 5.2FT                                                                                   | 0 - 0.9                                                                                             | 1.6                                                                                                      | 0 - 2.0                                                            | 5.2                                                                                     | PUTTY                                                     | F |
| ' | 1301730048          | RB4                    | RB4 RETRAC   | TOR [2-4LB/0.9 | 9-1.8KG], 5.2FT                                                                                 | 0.9 - 1.8                                                                                           | 1.6                                                                                                      | 2.0-4.0                                                            | 5.2                                                                                     | PUTTY                                                     | ' |
|   | 1301730043          | RB2SC                  | RB2 RETRAC   | TOR WITH SAI   | ETY CHAIN                                                                                       | 0 - 0.9                                                                                             | 1.6                                                                                                      | 0 - 2.0                                                            | 5.2                                                                                     | PUTTY                                                     |   |
|   | 1301730050          | RB4SC                  | RB4 RETRAC   | TOR WITH SAI   | ETY CHAIN                                                                                       | 0.9 - 1.8                                                                                           | 1.6                                                                                                      | 2.0-4.0                                                            | 5.2                                                                                     | PUTTY                                                     |   |
| Е | 1301730037          | RB210                  | RB210 RETRA  | ACTOR [0-2LB/  | 0-0.9KG], 10FT                                                                                  | 0 - 0.9                                                                                             | 3.04                                                                                                     | 0 - 2.0                                                            | 10.0                                                                                    | PUTTY                                                     | E |
|   |                     |                        |              |                |                                                                                                 |                                                                                                     |                                                                                                          |                                                                    |                                                                                         |                                                           |   |
| D |                     |                        |              |                |                                                                                                 |                                                                                                     |                                                                                                          |                                                                    |                                                                                         |                                                           | D |
| С |                     |                        |              |                |                                                                                                 |                                                                                                     |                                                                                                          |                                                                    |                                                                                         |                                                           | С |
| В |                     |                        |              |                | 3/25<br><br>04/01                                                                               | QUALITY GENERAL TOL                                                                                 |                                                                                                          | ENSION STYLE SCALE IN/MM NTS                                       | DESIGN UNITS INCH                                                                       | THIRD ANGLE                                               | В |
| A |                     |                        |              |                | RELEASE TO GSM EC NO: WNA2010-0605 DRWN: RHOTCA 2010/03/25 CH'KD: DT —— APPR: DTITUS 2010/04/01 | SYMBOLS  SYMBOLS  W=0  4 PLACES ±- 3 PLACES ±- 1 PLACE ±- ANGULA  DRAFT WHERE A MUST RE WITHIN DIME | INCH DRAWN BY  ±- CHECKED BY  ±- DT  ±- APPROVED BY APPLICABLE MAIN ENSIONS  DTITUS  MATERIAL NO SE SIZE | DATE 2010/03/25  DATE 2010/03/25  DATE 2010/03/31  DATE 2010/03/31 | RB" SER<br>OF RETRAC<br><br>MOLEX INCO<br>TNO.<br>SD-130173-00<br>FORMATION THAT IS PRO | RIES CTORS  RPORATED  SHEET NO. 2 OF 2  PRIETARY TO MOLEX | A |
|   | 10                  | 9                      | 8            | 7              | 6                                                                                               | 5                                                                                                   | 4                                                                                                        | 3                                                                  | 2                                                                                       | 1                                                         |   |