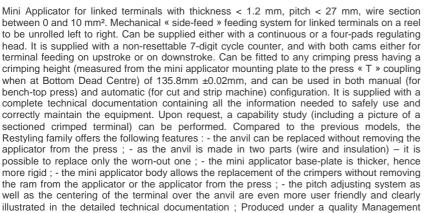

## Specifications

- » ID: MRS
- » DESCRIPTION: Restyling left side feed mini applicator
- > CRIMPING HEIGHT: 135,8mm (5,346")
- >> STROKE: 40/30mm (1,575/1,18")
- >> TERMINAL PITCH: < 27 mm (<1,06")
- » TERMINAL THICKNESS
  - < 1,2mm (<0,047")
- >> WIRE SECTION: max 10mm²
- FEEDING SYSTEM : Mechanical
- **>>** WEIGHT: 3,9 Kg (8,6 lb)
- >> DIMENSION mm: W144xH145,5xD105
- >> DIMENSION ("): 5,66"x5,72"x4,13"
- » OPTION: Continuous regulating head, 0,02mm(0,00078") resolution, 2,7mm(0,106") range
- >> ITEM1:
- > ITEM2: